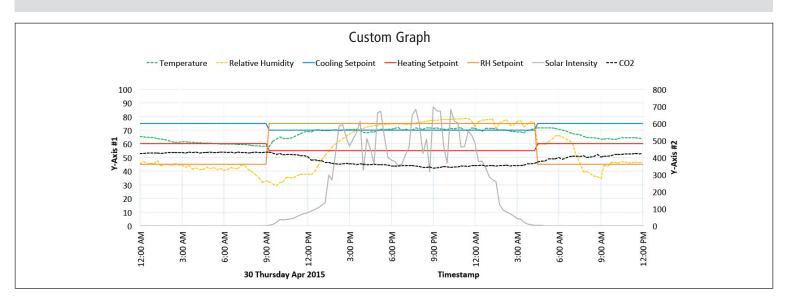

## STEPsaver as an Analysis Tool

- STEPsaver expands the graphing power of your Wadsworth integrated control
- Analyze sensors and equipment usage
- · Compare data between zones
- Filter data to pinpoint every entry, or broaden view to a few points that represent hours or an entire day. Spot long-term trends by hiding detail
- Create custom graphs to analyze sensor readings, equipment use and weather
- Download data
- · Presentation quality printed reports