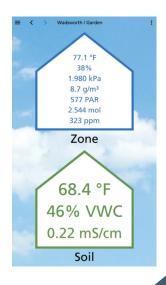

## **BENEFITS**

- Reads soil temperature, moisture, and electrical conductivity (EC)
- Create sensor alarms to protect your plants from unforseen events
  - Temperature, soil moisture, and EC
- · Sensor data can be graphed for analysis
- · Adjust watering frequency and duration with the soil moisture sensor
- Monitor root zone temperature to optimize floor or bench heat settings
- View EC trends to fine tune nutrient recipes
- Readings can be pooled with other sensors, associated to equipment, used in influences, and more
- Probes connect to second com port and don't require additional sensor inputs
- Multiple Soil Analyzers can be connected through a network