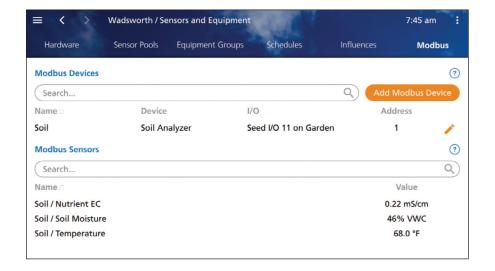

## **BENEFITS**

- Reads soil temperature, moisture, and electrical conductivity (EC)
- Create sensor alarms to protect your plants from unforseen events
  - Temperature, soil moisture, and EC
- · Sensor data can be graphed for analysis
- · Adjust watering frequency and duration with the soil moisture sensor
- Monitor root zone temperature to optimize floor or bench heat settings
- View EC trends to fine tune nutrient recipes
- Readings can be pooled with other sensors, associated to equipment, used in influences, and more
- Probes connect to second com port and don't require additional sensor inputs
- Multiple Soil Analyzers can be connected through a network