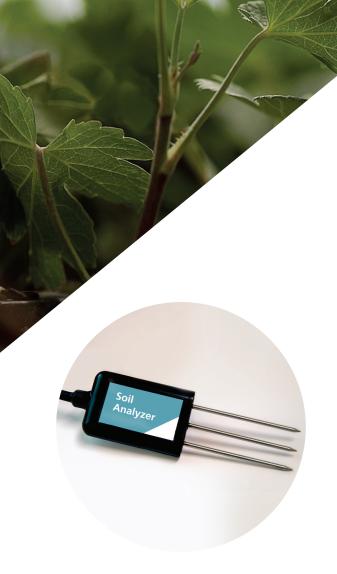

## Soil Analyzer

Introducing the Soil Analyzer, an advanced soil sensor that's a game changer for all growers.

## **BENEFITS**

- Reads soil temperature, moisture, and electrical conductivity (EC)
- Create sensor alarms to protect your plants from unforseen events
  - Temperature, soil moisture, and EC
- · Sensor data can be graphed for analysis
- · Adjust watering frequency and duration with the soil moisture sensor
- Monitor root zone temperature to optimize floor or bench heat settings
- View EC trends to fine tune nutrient recipes
- Readings can be pooled with other sensors, associated to equipment, used in influences, and more
- Probes connect to second com port and don't require additional sensor inputs
- Multiple Soil Analyzers can be connected through a network