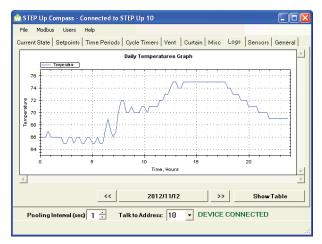

Main menu shows current conditions.

Display of current day's temperatures in 15-minute increments.