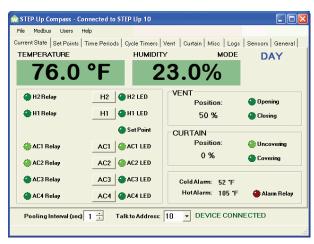

Main menu shows current conditions.

Display of current day's temperatures in 15-minute increments.